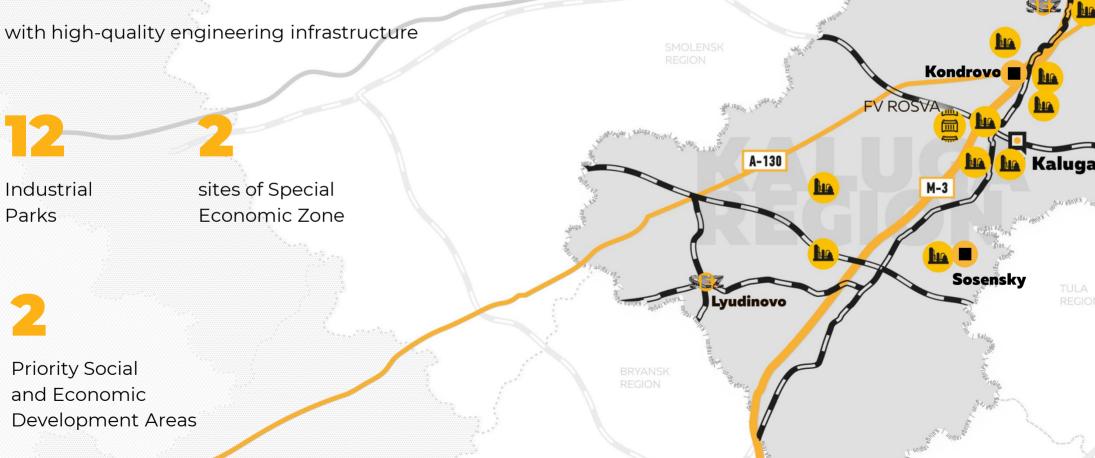

# **29.800** km<sup>2</sup>

total area of Kaluga Region

min people

within a radius

of 180 km

> 20

#### min people

Ankara

population of Kaluga Region

Moscow

💽 Kaluga

**68 km** distance from Kaluga Region to Moscow

CHINA