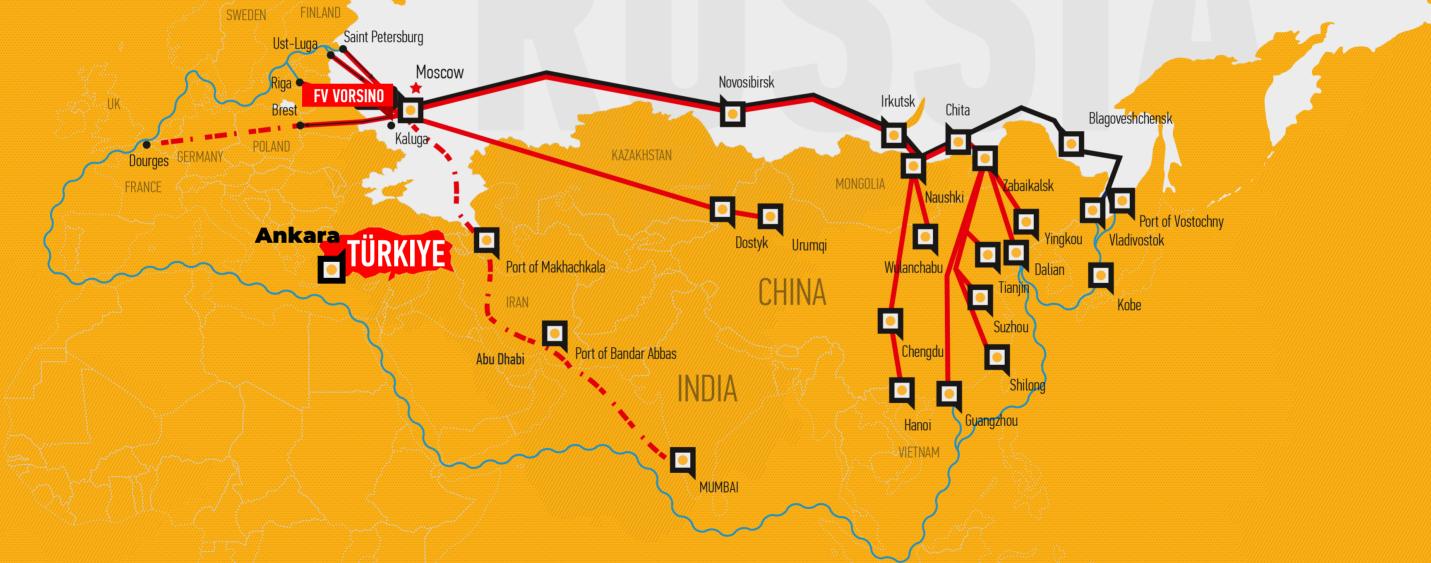

### DIRECT ACCESS TO INTERNATIONAL TRANSPORT CORRIDORS

6

# NEW SILK ROAD

## 9.02.2021

the first train with cargoes of Arcelik A.S. and Beko companies arrived from Türkiye **in Freight Village Vorsino** 

ПЕРВЫЙ КОНТЕЙНЕРНЫЙ ПОЕЗА ИЗ ТУРЦИИ В РОССИЮ ПО железнодорожному коридору Баку-Тбилиси-Карс (БТК)