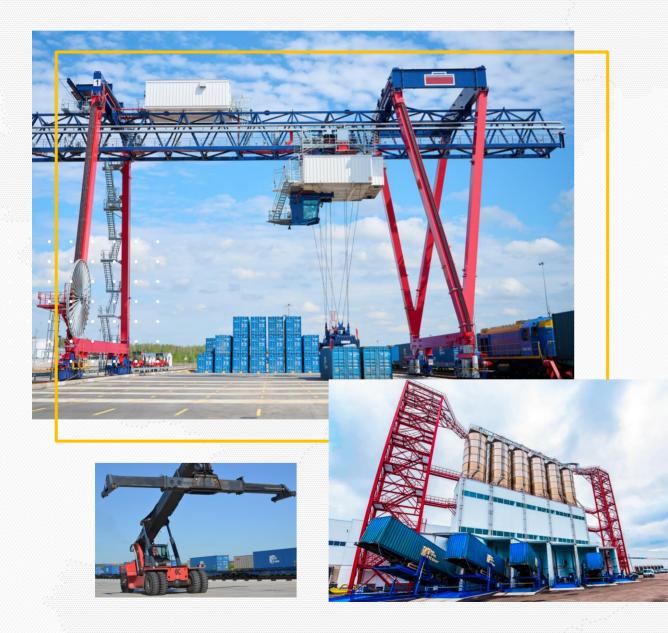

## MULTIMODAL TRANSPORT & LOGISTICS CENTERS: FREIGHT VILLAGE

#### 500 000 TEUs

per year — capacity

anchor terminal for distribution of cargo flow from Moscow