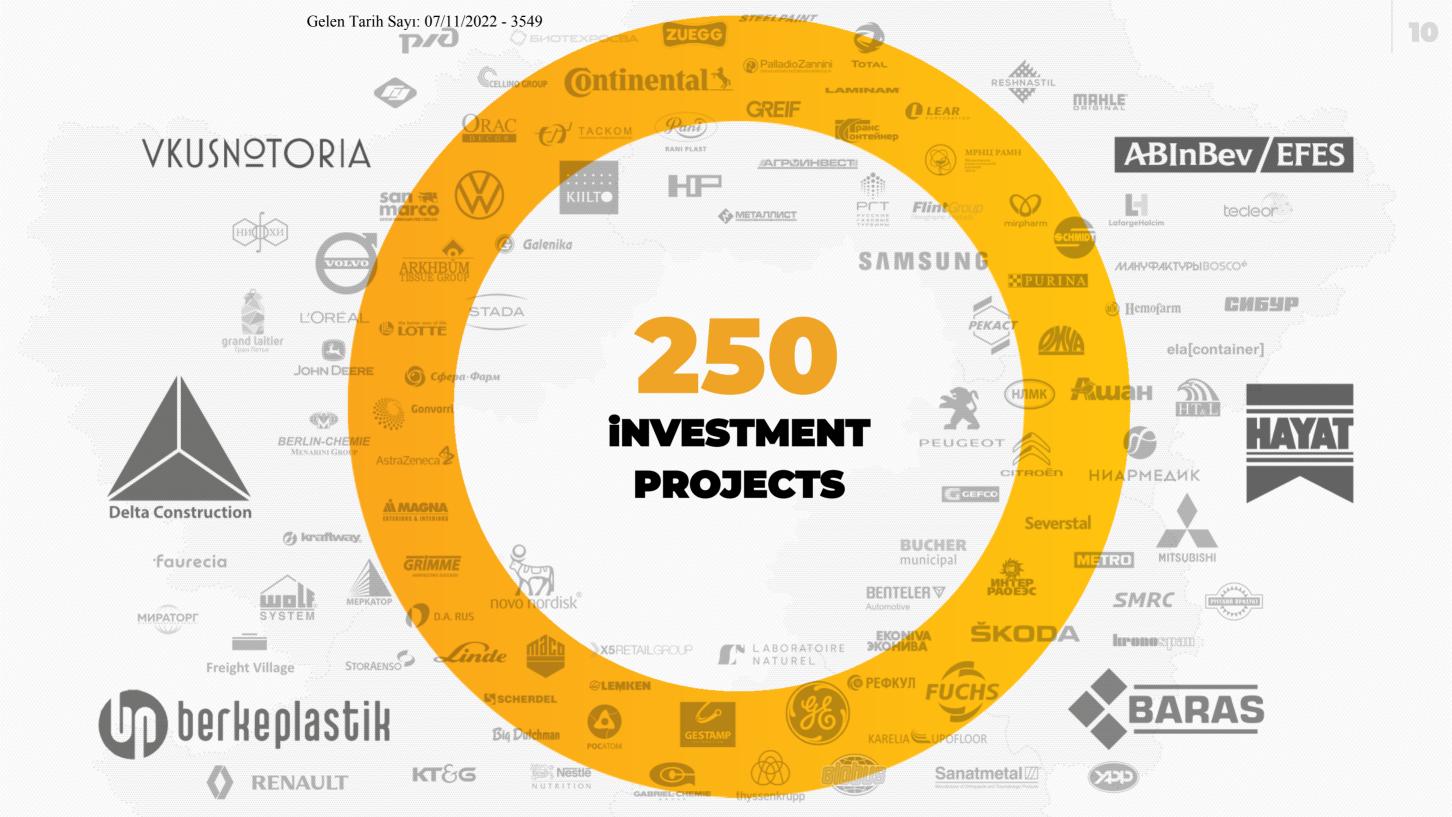

ILLAGE

#### 500 000 TEUs

per year — capacity

anchor terminal for distribution of cargo flow from Moscow

#### KALUGA INTERNATIONAL AIRPORT

**250 pass./hour** throughput capacity Kaluga – Antalya air-traffic

### HIGH QUALITY LOGISTICS INFRASTRUCTURE





### DIRECT ACCESS TO INTERNATIONAL TRANSPORT CORRIDORS



6

# NEW SILK ROAD

## 9.02.2021

the first train with cargoes of Arcelik A.S. and Beko companies arrived from Türkiye **in Freight Village Vorsino** 

ПЕРВЫЙ КОНТЕЙНЕРНЫЙ ПОЕЗА ИЗ ТУРЦИИ В РОССИЮ ПО железнодорожному коридору Баку-Тбилиси-Карс (БТК)

РЖД Логистика

## SHOVEL-READY SITES FOR QUICK START-UP OF PROJECTS

# **> 8500 ha**



MKAD

Moscow

A-108

M-2

•

M-1

FV VORSINO

Borovsk

In

M-7

A-107

M-4

### SHOVEL-READY SITES FOR QUICK START-UP OF PROJECTS







VED





#### **DIVERSE INDUSTRIAL COMPLEX**



#### **TRAINING FOR INDUSTRY**



#### SPECIALIZED TRAINING CENTERS

## **80** lines of training





#### FEDERAL TECHNOPARK OF VOCATIONAL EDUCATION

9, 300 m<sup>2</sup>

total area

#### GOVERNMENT SUPPORT THROUGH OUT PROJECT CYCLE

## OINE STOP SHOP CONCEPT

**GOVERNOR** OF KALUGA REGION 13

#### **DEPUTY GOVERNOR**

OF KALUGA REGION FOR ECONOMICS AND INVESTMENTS

AGENCY FOR REGIONAL DEVELOPMENT OF KALUGA REGION

## WELCOME TO JOIN THE INVESTORS CLUB OF KALUGA REGION









14

••••

#### more information

# INVESTKALUGA.COM