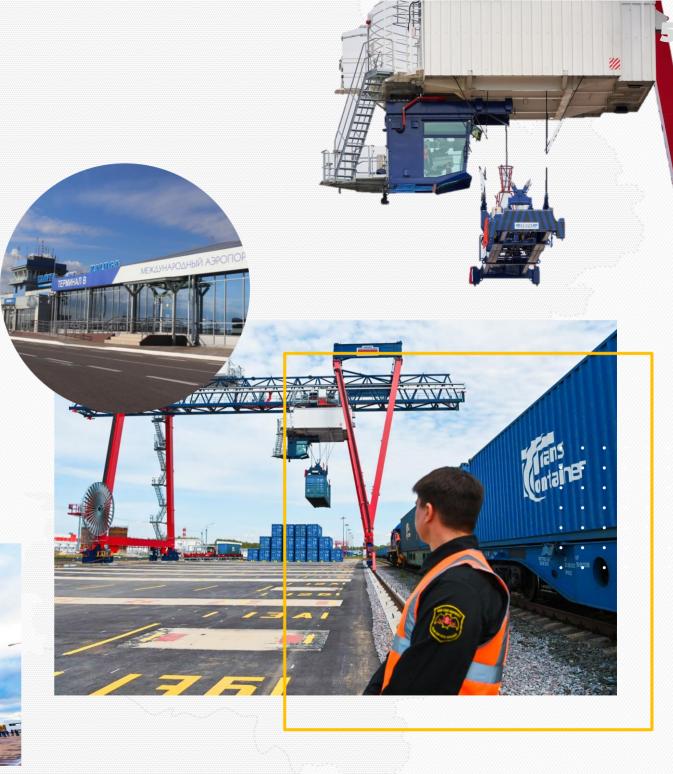

## MULTIMODAL TRANSPORT & LOGISTICS CENTERS: FREIGHT VILLAGE

#### 500 000 TEUs

per year — capacity

anchor terminal for distribution of cargo flow from Moscow

#### KALUGA INTERNATIONAL AIRPORT

**250 pass./hour** throughput capacity Kaluga – Antalya air-traffic