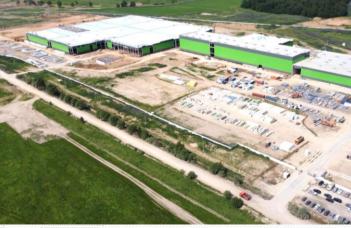

## SHOVEL-READY SITES FOR QUICK START-UP OF PROJECTS

# **> 8500 ha**

MKAD

Moscow

A-108

M-2

•

M-1

FV VORSINO

Borovsk

In

M-7

A-107

M-4

### SHOVEL-READY SITES FOR QUICK START-UP OF PROJECTS

VED